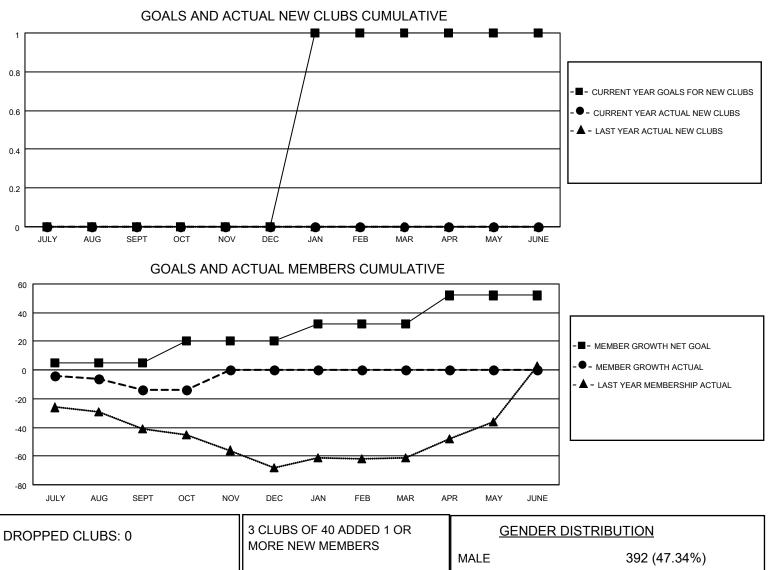

## LOCATION TURKEY

District 118 E

Results as of: 10/31/2022

| Clubs                 |               |           |               | Members               |                       |                         |                                                    |
|-----------------------|---------------|-----------|---------------|-----------------------|-----------------------|-------------------------|----------------------------------------------------|
| RESULTS FOR 2022-2023 |               |           |               | RESULTS FOR 2022-2023 |                       |                         |                                                    |
| QUARTER               | NEW CLUB GOAL | NEW CLUBS | DROPPED CLUBS | QUARTER               | ER GROWTH NET<br>GOAL | MEMBER GROWTH<br>ACTUAL | DROPPED<br>MEMBERS ACTUAL<br>(including transfers) |
| JULY/AUG/SEPT         | 0             | 0         | 0             | JULY/AUG/SEPT         | 5                     | 4                       | 17                                                 |
| OCT/NOV/DEC           | 0             | 0         | 0             | OCT/NOV/DEC           | 15                    | 2                       | 1                                                  |
| JAN/FEB/MAR           | 1             | 0         | 0             | JAN/FEB/MAR           | 12                    | 0                       | 0                                                  |
| APR/MAY/JUNE          | 0             | 0         | 0             | APR/MAY/JUNE          | 20                    | 0                       | 0                                                  |

|                 |    | MORE NEW MEMBERS          | MALE                               | 392 (47.34%)<br>436 (52.66%) |
|-----------------|----|---------------------------|------------------------------------|------------------------------|
| DROPPED MEMBERS |    |                           | NON BINARY<br>PREFER NOT TO ANSWER | 0 (0.00%)                    |
| DECEASED        | 2  |                           |                                    |                              |
| CLUB CANCELLED  | 0  | CLICK HERE FOR CUMULATIVE | TOTAL FAMILY UNIT MEMBERS          | s 158                        |
| OTHER           | 16 | MEMBERSHIP DATA           |                                    |                              |
| TOTAL           | 18 |                           | FAMILY MEMBERS PAYING HALF DUES 84 |                              |
|                 |    |                           |                                    |                              |